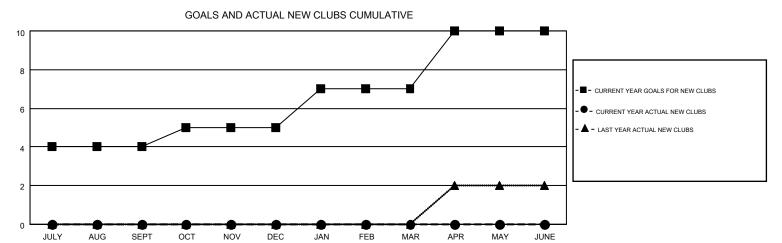

## MONTHLY MEMBERSHIP PROGRESS REPORT

Multiple District 24

Results as of: 11/30/2014

**LOCATION: VIRGINIA** 

GMT CA 1

GMT: JERRY SMITH

| Clubs                 |                  |           |                  |                  | Members  RESULTS FOR 2014-2015 |                    |                                        |                    |                  |
|-----------------------|------------------|-----------|------------------|------------------|--------------------------------|--------------------|----------------------------------------|--------------------|------------------|
| RESULTS FOR 2014-2015 |                  |           |                  |                  |                                |                    |                                        |                    |                  |
| QUARTER               | NEW CLUB<br>GOAL | NEW CLUBS | DROPPED<br>CLUBS | NET<br>GAIN/LOSS | QUARTER                        | NEW MEMBER<br>GOAL | CHARTER AND<br>NEW<br>MEMBERS<br>ADDED | DROPPED<br>MEMBERS | NET<br>GAIN/LOSS |
| JULY/AUG/SEPT         | 4                | 0         | 2                | -2               | JULY/AUG/SEPT                  | 81                 | 148                                    | 221                | -73              |
| OCT/NOV/DEC           | 1                | 0         | 1                | -1               | OCT/NOV/DEC                    | 100                | 141                                    | 121                | 20               |
| JAN/FEB/MAR           | 2                | 0         | 0                | 0                | JAN/FEB/MAR                    | 62                 | 0                                      | 0                  | 0                |
| APR/MAY/JUNE          | 3                | 0         | 0                | 0                | APR/MAY/JUNE                   | 87                 | 0                                      | 0                  | 0                |