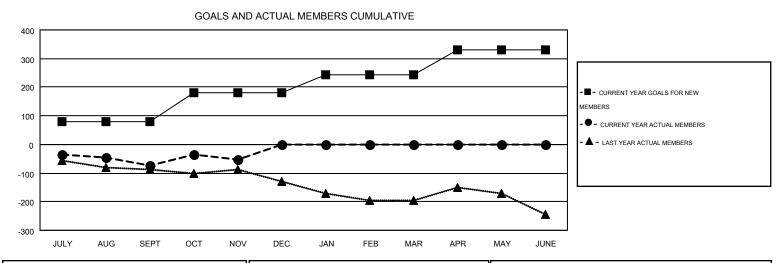

## MONTHLY MEMBERSHIP PROGRESS REPORT

Multiple District 24

Results as of: 11/30/2014

**LOCATION: VIRGINIA** 

GMT CA 1

GMT: JERRY SMITH

| Clubs                 |                  |           |                  |                  | Members  RESULTS FOR 2014-2015 |                    |                                        |                    |                  |
|-----------------------|------------------|-----------|------------------|------------------|--------------------------------|--------------------|----------------------------------------|--------------------|------------------|
| RESULTS FOR 2014-2015 |                  |           |                  |                  |                                |                    |                                        |                    |                  |
| QUARTER               | NEW CLUB<br>GOAL | NEW CLUBS | DROPPED<br>CLUBS | NET<br>GAIN/LOSS | QUARTER                        | NEW MEMBER<br>GOAL | CHARTER AND<br>NEW<br>MEMBERS<br>ADDED | DROPPED<br>MEMBERS | NET<br>GAIN/LOSS |
| JULY/AUG/SEPT         | 4                | 0         | 2                | -2               | JULY/AUG/SEPT                  | 81                 | 148                                    | 221                | -73              |
| OCT/NOV/DEC           | 1                | 0         | 1                | -1               | OCT/NOV/DEC                    | 100                | 141                                    | 121                | 20               |
| JAN/FEB/MAR           | 2                | 0         | 0                | 0                | JAN/FEB/MAR                    | 62                 | 0                                      | 0                  | 0                |
| APR/MAY/JUNE          | 3                | 0         | 0                | 0                | APR/MAY/JUNE                   | 87                 | 0                                      | 0                  | 0                |